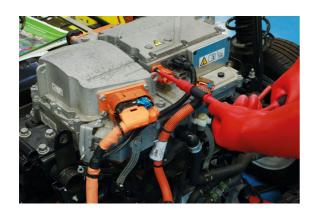

## Insulated Extra Long Star Bit Socket 3/8"D T20

A fully insulated long reach, 3/8" drive, T20 Star\* socket bit suitable for use on TORX\* fixings. Manufactured to IEC60900 standards, for safe operator use on live circuits up to 1000v AC and 1500v DC, making them ideal for use by electricians, auto electricians or mechanics working on hybrid and electric vehicles.