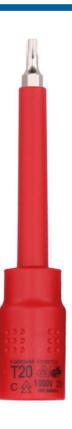

## Insulated Extra Long Star Bit Socket 3/8"D T20

A fully insulated long reach, 3/8" drive, T20 Star\* socket bit suitable for use on TORX\* fixings. Manufactured to IEC60900 standards, for safe operator use on live circuits up to 1000v AC and 1500v DC, making them ideal for use by electricians, auto electricians or mechanics working on hybrid and electric vehicles.

## **Additional Information**

- Size: T20 x 3/8"D. Overall length: 122mm.
- VDE certified. Manufactured to IEC60900 standards, for safe operator use on live voltages up to 1000V AC / 1500V DC.
- · Manufactured from chrome vanadium.
- Suitable for use with the Laser Tools fully insulated 3/8"D ratchet (Part No. 8414) & fully insulated click type torque wrench (Part No.
- Additional sizes available, please see Part No. 8917 (T15), 8919 (T25), 8920 (T27), 8921 (T30) & 8922 (T40).