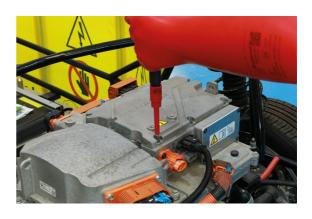

## Insulated Extra Long Star Bit Socket 3/8"D T20

A fully insulated long reach, 3/8" drive, T20 Star\* socket bit suitable for use on TORX\* fixings. Manufactured to IEC60900 standards, for safe operator use on live circuits up to 1000v AC and 1500v DC, making them ideal for use by electricians, auto electricians or mechanics working on hybrid and electric vehicles.